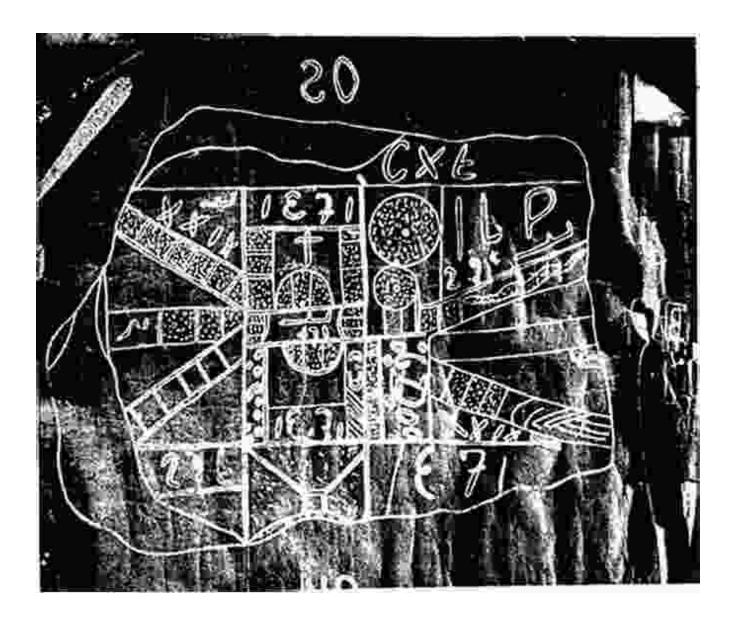

#### A Buried Past, a Mysterious Map

The story revolves around the enigmatic character of Elena Sinclair, a young historian drawn into a web of intrigue when she inherits an ancient map. Legend whispers of a long-lost treasure buried somewhere on the rugged coast of Maine. Compelled by an insatiable curiosity, Elena embarks on a perilous adventure to uncover the truth behind the map and its tantalizing promise.